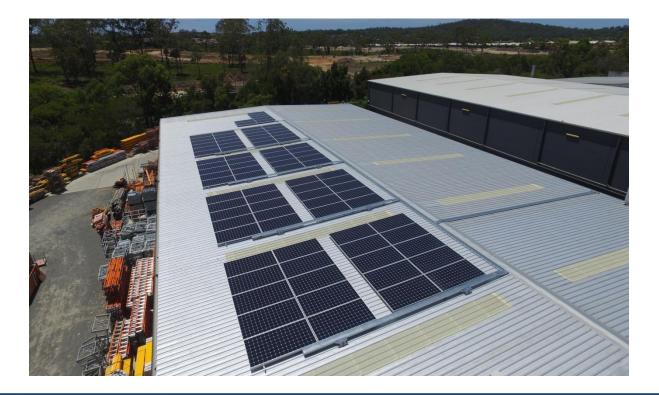

## **Project Buildsafe**

Adapt ... Evolve

| System Size:       | 39.5 KW                |
|--------------------|------------------------|
| Panel Spec:        | SunPower E20-435W      |
| Inverter:          | 2 x Fronius 15 KW Symo |
| System Production: | 175 KWh per day        |
| Savings/Day:       | \$42.28                |
| Yearly Savings:    | \$15,432.00            |
| Lifetime Savings:  | \$385,000.00           |
| Simple Payback:    | 4.3 years.             |