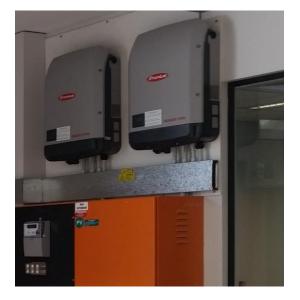

## **Project Buildsafe**

Adapt ... Evolve

| System Size:       | 39.5 KW                |
|--------------------|------------------------|
| Panel Spec:        | SunPower E20-435W      |
| Inverter:          | 2 x Fronius 15 KW Symo |
| System Production: | 175 KWh per day        |
| Savings/Day:       | \$42.28                |
| Yearly Savings:    | \$15,432.00            |
| Lifetime Savings:  | \$385,000.00           |
| Simple Payback:    | 4.3 years.             |